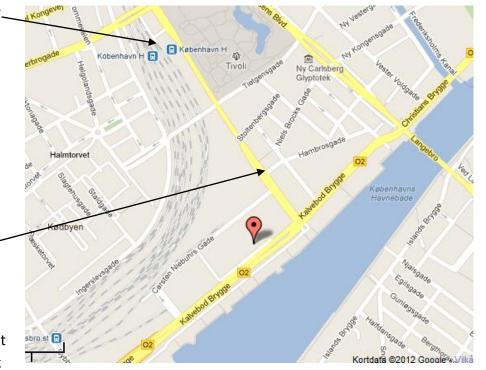

# Train to WakeUp Hotel directly via Copenhagen's Central Station

Trains leave from Platform 2 below Terminal 3 every 10 minutes. This train ride takes approx. 25 minutes. It takes approx. 10 minutes to walk to the hotel from the Central Station – see map below