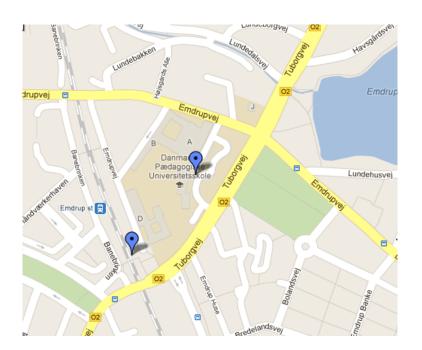

# **Campus Copenhagen**

Tuborgvej 164

Copenhagen NV

The Campus is located in the north-west of Copenhagen, 7 km from the city centre.

**Location of Campus Copenhagen** 

Map of Campus Copenhagen
(Venue in building A and D)

Taxi

By taxi, the Department of Education (DPU) Campus Copenhagen can be reached in 15-20

minutes. The fare should be about 150 DKK (20 EUR).

Train

By train (S-tog), the Danish School of Education (DPU) Campus Copenhagen/ Emdrup Station can be reached very easily in less than 15 minutes. Purchase tickets for 2 Zones (3 EUR) at DSB

counters or machines (not on the train).

From any train station (S-tog) in the city centre you can take Line B (direction Farum). Get off at

Emdrup Station and you are at the DPU campus. From here, it is a five minute walk to campus -

see map of Campus Copenhagen above.

Car

If you arrive by car, you can see the location of the school and parking on map of Campus

Copenhagen above.

Departure

**Train and Metro** 

By train (S-tog), the airport can be reached very easily in less than 15 minutes. Purchase tickets for