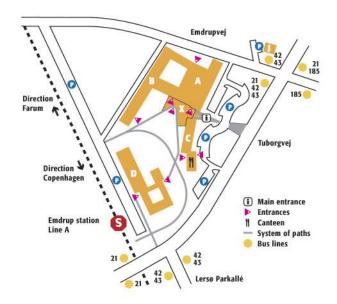

# **Campus Copenhagen**

Tuborgvej 164

Copenhagen NV

The Campus is located in the north-west of Copenhagen, 7 km from the city centre.

**Location of Campus Copenhagen** 

Map of Campus Copenhagen
(Venue in building A and D)

see map of Campus Copenhagen above.

Car

If you arrive by car, you can see the location of the school and parking on map of Campus

Copenhagen above.

Departure

**Train and Metro** 

By train (S-tog), the airport can be reached very easily in less than 15 minutes. Purchase tickets for